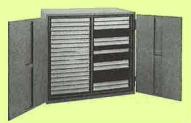

#### **FULL HEIGHT: 25-DRAWER CAPACITY**

Dimensions
Height 84 1/8"
Width 23 3/16"
Depth 20 1/32"

The Model 402 offers maximum storage of 25 storage drawers with easy accessibility. This model is especially in demand where space is limited.