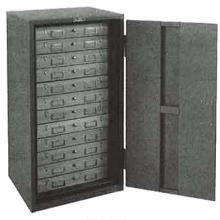

#### **CORNELL DRAWER**

Cabinets are designed for Cornell drawers. We do not supply the drawers.