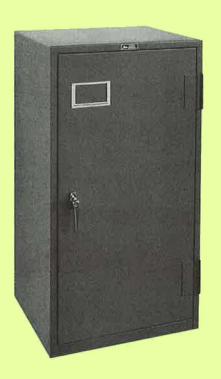

#### MODEL 401

#### COUNTER HEIGHT: 12-DRAWER CAPACITY

Dimensions Height 42 3/4" Width 23 3/16" Depth 20 1/32"

MODEL 401 with 12 Cornell drawers