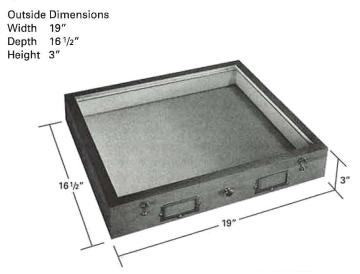

#### **CORNELL DRAWER**

Cabinets are designed for Cornell drawers. We do not supply the drawers.