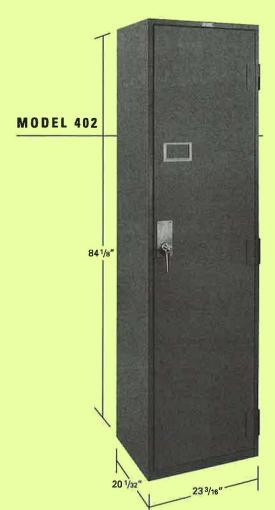

#### **FULL HEIGHT: 25-DRAWER CAPACITY**

Dimensions
Height 84 1/8"
Width 23 3/16"
Depth 20 1/32"

The Model 402 offers maximum storage of 25 storage drawers with easy accessibility. This model is especially in demand where space is limited.