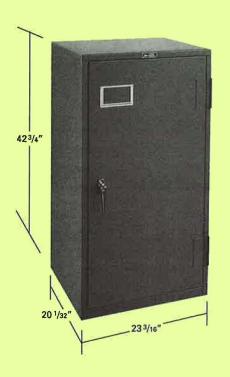

#### MODEL 401

#### COUNTER HEIGHT: 12-DRAWER CAPACITY

Dimensions Height 42 3/4" Width 23 3/16" Depth 20 1/32"

MODEL 401 with 12 Cornell drawers