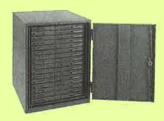

#### COUNTER HEIGHT: 12-DRAWER CAPACITY

Dimensions Height 42 3/4" Width 23 3/16" Depth 20 1/32"

MODEL 401 with 12 Cornell drawers