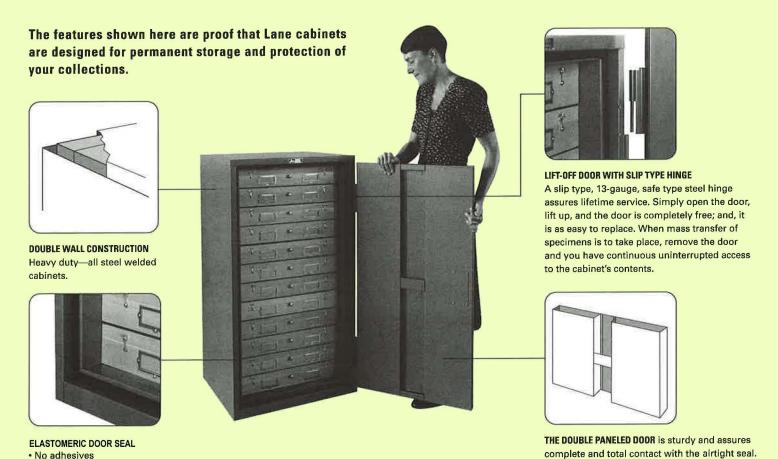

## CONSTRUCTION FEATURES TO PROTECT YOUR VALUABLE SPECIMENS

MAXIMUM PROTECTION

AIR TIGHT

DURABLE

TWO HEIGHTS

Price of cabinets does not include drawers; drawers must be ordered separately.

All Lane specimen cabinets are shipped completely assembled.